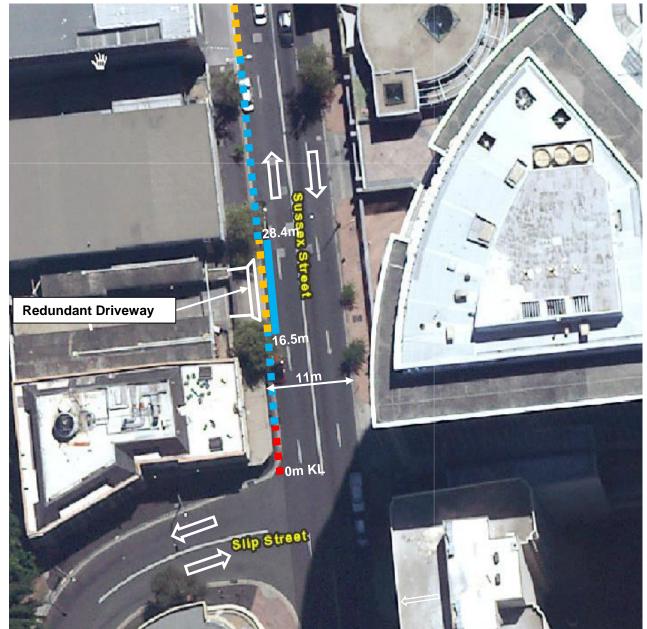

#### RECOMMENDATION

It is recommended that the Committee endorse the reallocation of parking on the western side of Sussex Street, Sydney, between the points 16.5 metres and 28.4 metres (two car spaces), north of Slip Street as "Loading Zone Ticket 7am-6pm Mon-Fri, 7am-10am Sat" and "4P Ticket 6pm-10pm Mon-Fri, 10am-10pm Sat, 8am-10pm Sun and Public Holidays".

### **COMMENTS**

The kerb space outside 65-79 Sussex Street is currently a mixture of "Loading Zone Ticket 7am-6pm Mon-Fri, 7am-10am Sat", "4P Ticket 6pm-10pm Mon-Fri, 10am-10pm Sat, 8am-10pm Sun and Public Holidays" and "No Parking" across a driveway.

As part of the development works, the driveway will be removed with footpath, kerb and gutter reinstated. It is proposed to reallocate the "No Parking" zone as "Loading Zone Ticket 7am-6pm Mon-Fri, 7am-10am Sat" and "4P Ticket 6pm-10pm Mon-Fri, 10am-10pm Sat, 8am-10pm Sun and Public Holidays".

# LOCAL PEDESTRIAN, CYCLING AND TRAFFIC CALMING COMMITTEE

17 AUGUST 2016

John Dau, Graduate Traffic Engineer

Source: Dekho - 5 July 2016

■ ■ ■ <u>Existing</u> No Stopping

Existing

No Parking

<u>Proposed / Existing</u> Loading Zone Ticket 7am-6pm Mon-Fri, 7am-10am Sat;

4P Ticket 6pm-10pm Mon-Fri, 10am-10pm Sat, 8am-10pm Sun & Public Holidays